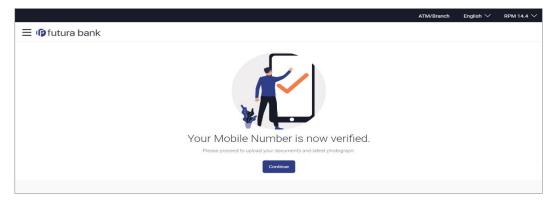

### Mobile Verification Success page

11. Click **Continue** to proceed to the next step in the application. The next step appears.