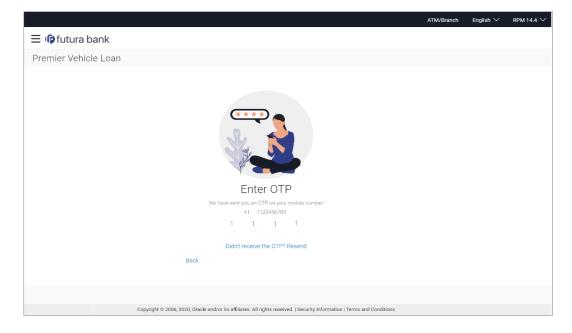

### Mobile Verification – Enter OTP

#### **Field Description**

| Field Name | Description                                                                       |
|------------|-----------------------------------------------------------------------------------|
| ОТР        | Specify the OTP send on the mobile number you had specified on the previous page. |

 Enter the OTP (one time password). If you are applying via the mobile device of the specified mobile number, you can select the OTP auto read option to have the OTP auto filled in the input field. OR

Click **Didn't receive the OTP? Resend** to request for a new OTP to be generated and sent to your mobile number if have not received the OTP. OR

Click **Back** to navigate back to the previous page.

10. The success message of mobile number verified appears.